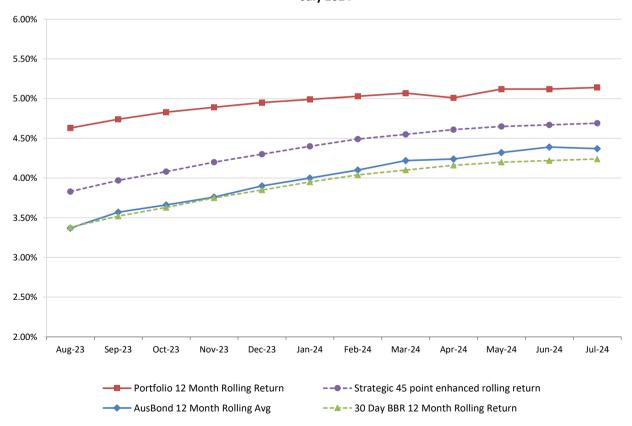

## **Attachment B**

Investment Performance as at 31 July 2024

Monthly Results

Actual Portfolio vs Strategic Enhanced Benchmark vs AusBond Benchmark vs 30 Day BBR Benchmark

July 2024

12 Month Rolling Averages
Actual Portfolio vs Strategic Enhanced Benchmark vs AusBond Benchmark vs 30 Day BBR Benchmark
July 2024