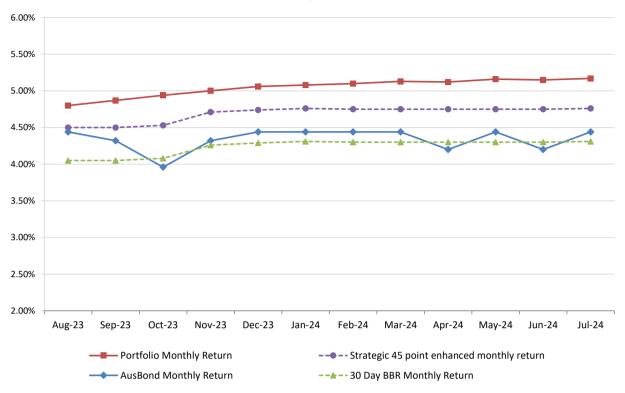

## **Attachment B**

Investment Performance as at 31 July 2024

Monthly Results

Actual Portfolio vs Strategic Enhanced Benchmark vs AusBond Benchmark vs 30 Day BBR Benchmark

July 2024

12 Month Rolling Averages
Actual Portfolio vs Strategic Enhanced Benchmark vs AusBond Benchmark vs 30 Day BBR Benchmark
July 2024