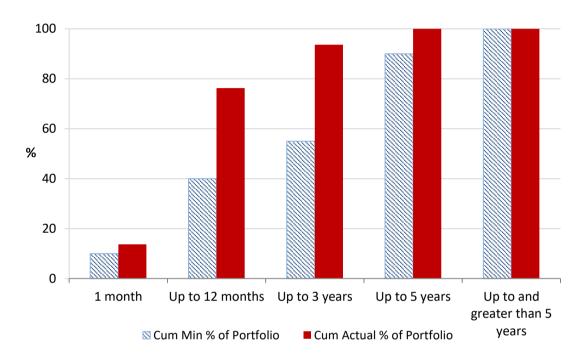

## **Attachment B**

Investment Performance as at 31 July 2024

Monthly Results

Actual Portfolio vs Strategic Enhanced Benchmark vs AusBond Benchmark vs 30 Day BBR Benchmark

July 2024



12 Month Rolling Averages
Actual Portfolio vs Strategic Enhanced Benchmark vs AusBond Benchmark vs 30 Day BBR Benchmark
July 2024



Portfolio Liquidity - Minimum Allocations as at 31 July 2024



## Risk Profile as at 31 July 2024



## Risk Profile as at 31 July 2024



|                             | INVESTMENT AND CASH DISTRIBUTION BY FINANCIA          | AL INSTITUTION |                 |                  |
|-----------------------------|-------------------------------------------------------|----------------|-----------------|------------------|
|                             | as at 31 July 2024                                    |                |                 |                  |
| Institution Category        | Financial Institution                                 | Amount         | Financial Inst. | Institution Cat. |
| <b>5</b> ,                  |                                                       | \$M            | %               | %                |
| Australian