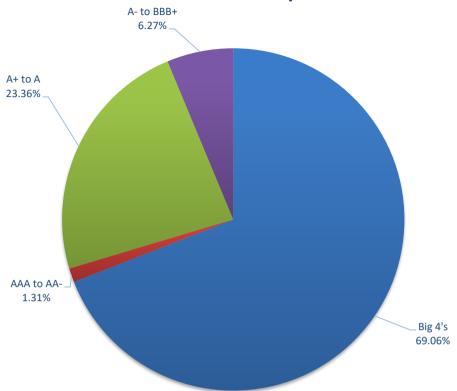

## Risk Profile as at 31 July 2024

## Risk Profile as at 31 July 2024

|                             | INVESTMENT AND CASH DISTRIBUTION BY FINANCIA          | AL INSTITUTION |                 |                  |
|-----------------------------|-------------------------------------------------------|----------------|-----------------|------------------|
|                             | as at 31 July 2024                                    |                |                 |                  |
| Institution Category        | Financial Institution                                 | Amount         | Financial Inst. | Institution Cat. |
| <b>5</b> ,                  |                                                       | \$M            | %               | %                |
| Australian Big 4 Bank       | ANZ Bank                                              | 27.0           | 3.5             |                  |
| (and related institutions)  | Commonwealth Bank                                     | 91.3           | 12.0            |                  |
|                             | National Australia Bank                               | 170.7          | 22.4            |                  |
|                             | Westpac Banking Corporation                           | 237.3          | 31.1            |                  |
| Big 4 Total                 |                                                       | 526.2          |                 | 69.              |
| Other Australian ADIs       | Bank Australia Limited                                | 9.5            | 1.2             |                  |
| and Australian subsidiaries | Bank of Queensland                                    | 8.0            | 1.0             |                  |
| of foreign institutions     | Bendigo & Adelaide Bank                               | 16.5           | 2.2             |                  |
|                             | Great Southern Bank (formerly Credit Union Australia) | 6.5            | 0.9             |                  |
|                             | ING Bank                                              | 76.5           | 10.0            |                  |
|                             | Suncorp Bank                                          | 87.5           | 11.5            |                  |
|                             | Macquarie Bank Ltd                                    | 14.0           | 1.8             |                  |
|                             | Northern Territory Treasury Corporation               | 10.0           | 1.3             |                  |
|                             | Newcastle Greater Mutual Group Ltd                    | 7.3            | 1.0             |                  |
| Other ADI Total             |                                                       | 235.8          |                 | 30.9             |
| Grand Total                 |                                                       | 762.0          | 100.0           | 100.0            |