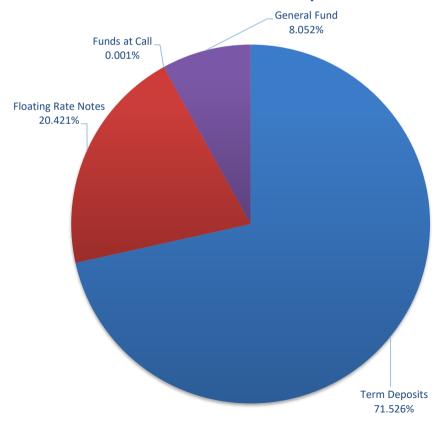

Portfolio Liquidity - Minimum Allocations as at 31 July 2024

## Risk Profile as at 31 July 2024